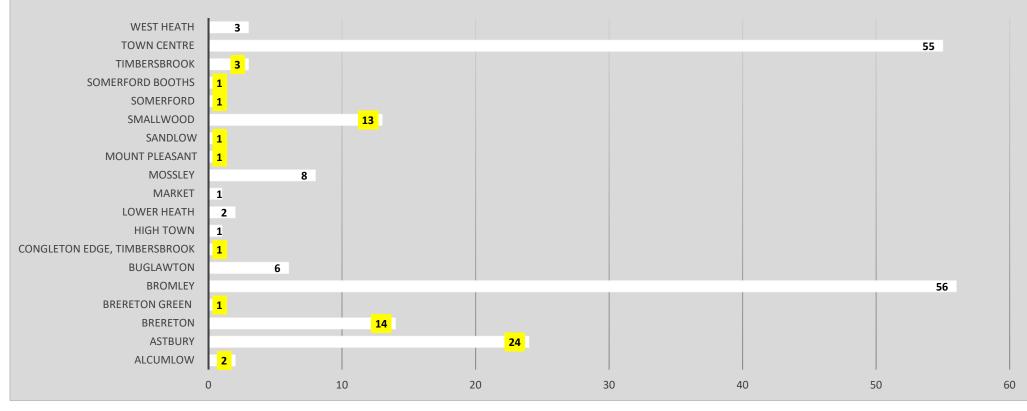

# **194 Flytipping Incidents January to 31 December 2024**

# Key

Areas in YELLOW are outside of the Congleton LAP

This equates to 62 incidents (32%)