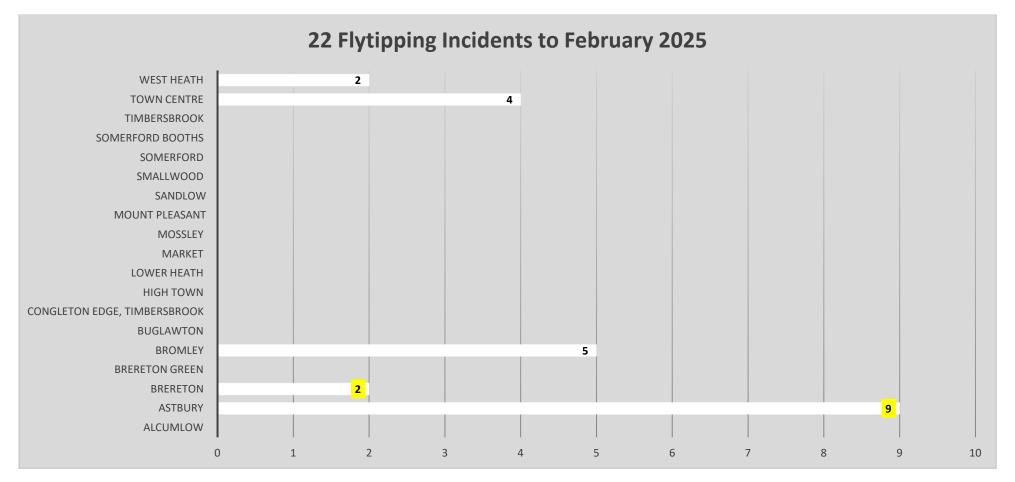

# Appendix A – Fly Tipping Graphs

### Key

Areas in YELLOW are outside of the Congleton LAP

This equates to 11 incidents (50%)