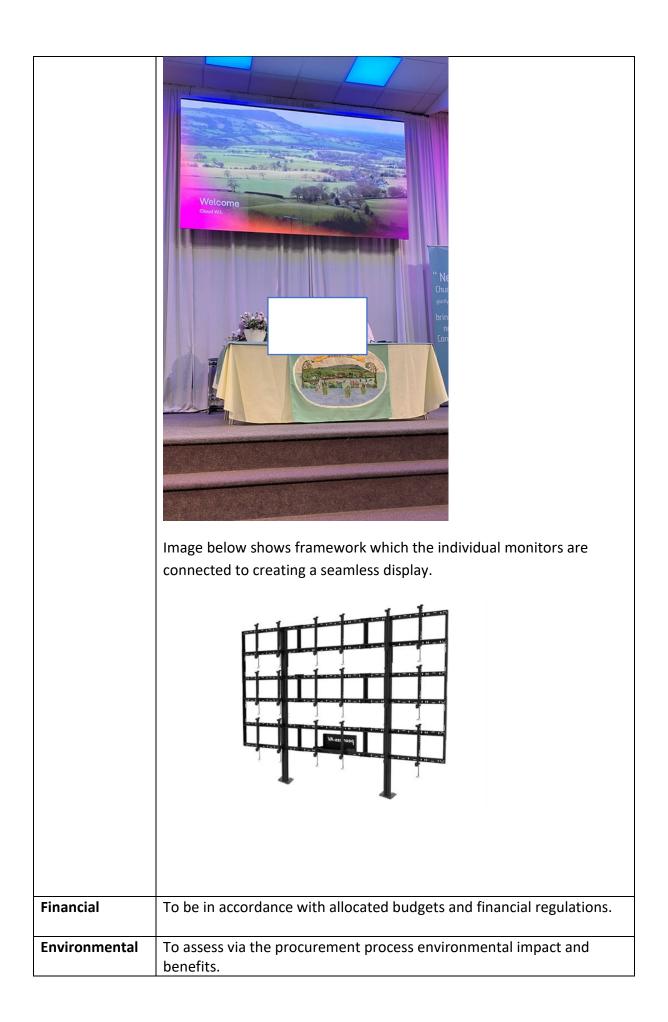

| 1                                                                                                                                                                                                                                                                                                                                                                                                                                                                                                                                                                                                                                                                                                                                                                                                                                                                                                                                                                                                                                                                                                                                                                                                                                                                                                                                                                                                                                                               |
|-----------------------------------------------------------------------------------------------------------------------------------------------------------------------------------------------------------------------------------------------------------------------------------------------------------------------------------------------------------------------------------------------------------------------------------------------------------------------------------------------------------------------------------------------------------------------------------------------------------------------------------------------------------------------------------------------------------------------------------------------------------------------------------------------------------------------------------------------------------------------------------------------------------------------------------------------------------------------------------------------------------------------------------------------------------------------------------------------------------------------------------------------------------------------------------------------------------------------------------------------------------------------------------------------------------------------------------------------------------------------------------------------------------------------------------------------------------------|
| Another option to consider would be a video wall similar to the image<br>taken from New Life Church. A video wall is a display system made of<br>multiple monitors or screens arranged together to create a single,<br>large, seamless display.                                                                                                                                                                                                                                                                                                                                                                                                                                                                                                                                                                                                                                                                                                                                                                                                                                                                                                                                                                                                                                                                                                                                                                                                                 |
| <ul> <li>Video walls create a large, immersive display experience.</li> <li>Built from multiple individual display units, such as monitors, projectors, or LED panels.</li> <li>Video walls can be configured in various arrangements, such as 2x2, 6x4, or even 16x9, and can display different content on individual screens or function as one large display.</li> <li>Widely used in diverse settings, including retail stores, command centres, education and conference venues, and more.</li> <li>Video walls offer high resolution, flexibility, and scalability, allowing for dynamic content display and engaging presentations.</li> </ul>                                                                                                                                                                                                                                                                                                                                                                                                                                                                                                                                                                                                                                                                                                                                                                                                           |
| The screen in the image below is a 3 metres x 1.7 metres LED screen,<br>made up of 18 individual panels, each panel being 1000mm wide x<br>281mm high. The cost of this screen, including installation and<br>mounting equipment, was £15,950 + VAT. (Price in 2020). Although a<br>video wall would offer the advantages of being much larger than a TV<br>or interactive touch screen, ideally, it would need to be attached to a<br>wall. The obvious location would be behind the stage; however,<br>viewing would then be hindered by people on the stage as well as the<br>curtain, which is currently in place to create storage space. Floor-<br>standing video walls are an option, but would still need to remain in<br>situ once constructed. Indoor LED wall displays come in various sizes<br>and pixel pitches, catering to specific needs in different industries. The<br>lower the pixel pitch the finer the image, but the more costly; so<br>there's a balance to be made between quality and viewing distance.<br>For instance, a 2.5m x 2m LED wall might range approximately<br>between £8,000 to £15,000 for a finer P2 pitch suitable for closer<br>viewing distances (4-6 meters) and £5,000 to £10,000 for a P10 pitch<br>suitable for longer distances (20-30 meters). Similarly, a 3m x 2m<br>display could range approximately from £10,000 to £18,000 for P2 and<br>£6,000 to £12,000 for P10 and follow the same viewer distance. |