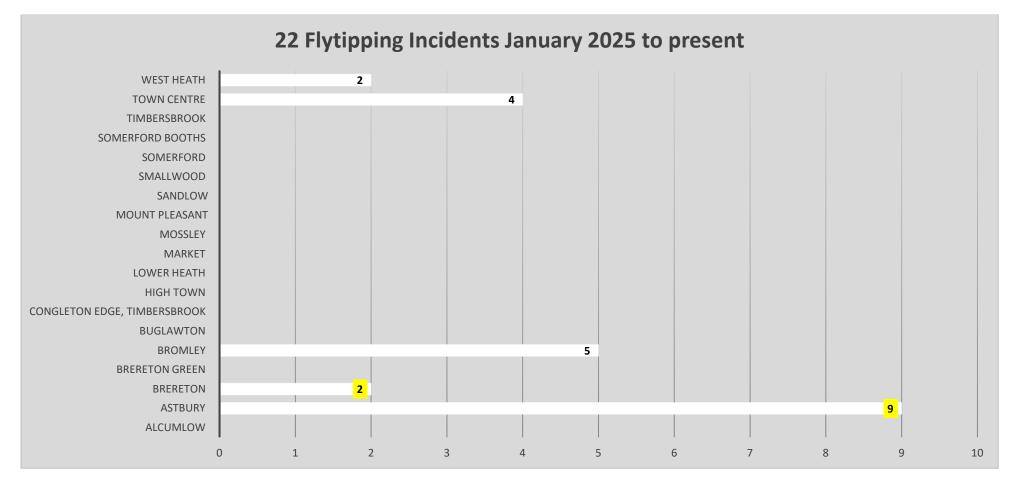

### Appendix A – Fly Tipping Graphs

#### Key

Areas in YELLOW are outside of the Congleton LAP

This equates to 11 incidents (50%)