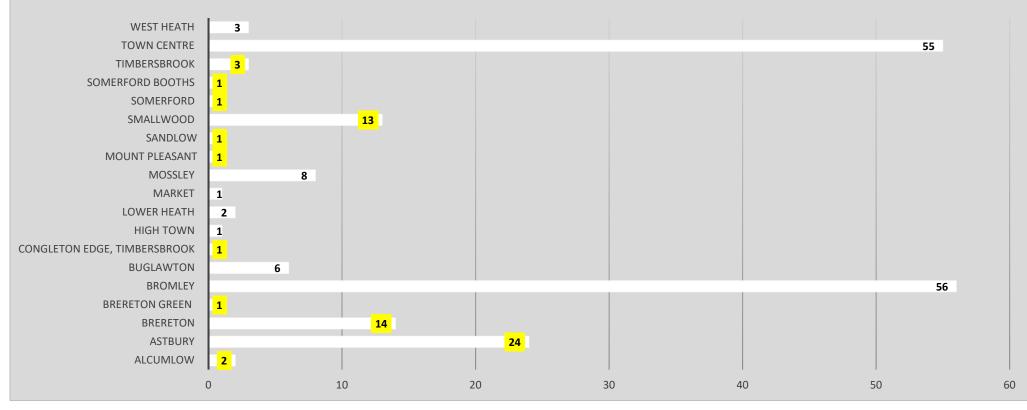

# **194 Flytipping Incidents January to 31 December 2024**

## Key

Areas in YELLOW are outside of the Congleton LAP

This equates to 62 incidents (32%)