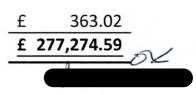

### 15. Savings Account Balances (Enclosed)

To receive the Savings Account balances as at 31<sup>st</sup> July 2024