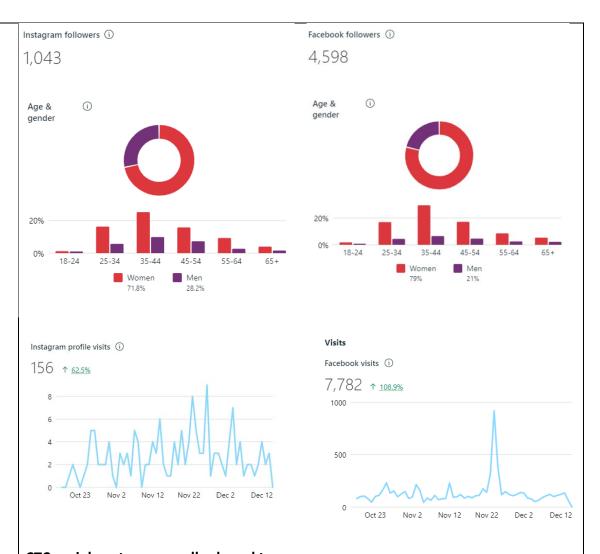

## CTC social posts are usually shared to:

Congleton Chat's Back 26.9K members
Congleton News & Views 13.2K members
Congleton Radio 1.1k followers