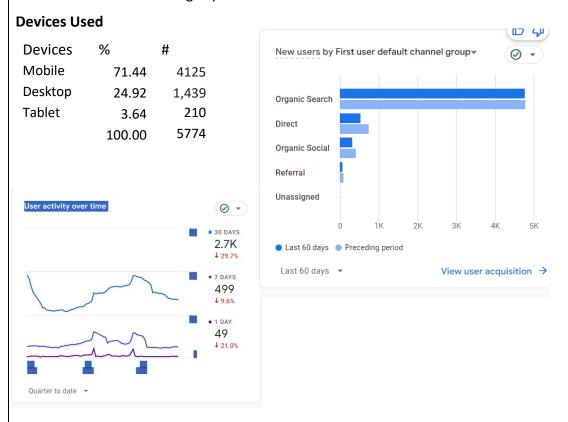

#### **Key points:**

- Total number of visits: 13,894
- The Homepage (1,283), Park (1,116) and Lights Switch-On (1,048) are commanding the top spot in terms of site visits now that the paddling pool is closed.
- 84% of visits are generated organically (via search engines such as google/bing etc), 9% direct (via the URL) and 7% through social links
- Average engagement times of 54 seconds

### Top 10 pages (largest numbers of visits)

|                                                     | %   | #    |
|-----------------------------------------------------|-----|------|
| Welcome to Congleton - Congleton Town Council       | 9.2 | 1283 |
| Congleton Park - Congleton Town Council             | 8.0 | 1116 |
| Christmas Lights Switch-On - Congleton Town Council | 7.5 | 1048 |

| Christmas In Congleton - Congleton Town Council  | 3.6 | 505    |
|--------------------------------------------------|-----|--------|
| Committee Meetings - Congleton Town Council      | 2.7 | 372    |
| Annual Congleton Rotary Bonfire & Firework Night | 2.2 | 303    |
| Events in the Town Hall - Congleton Town Council | 2.1 | 288    |
| What's On - Congleton Town Council               | 2.1 | 287    |
| Contact Us - Congleton Town Council              | 1.8 | 254    |
| Shopping In Congleton - Congleton Town Council   | 1.6 | 223    |
|                                                  |     | TOTAL  |
|                                                  |     | 5679 l |

The Homepage, Lights switch-on and Congleton Park pages are the most common landing pages, however only the homepage has a significant increase in engagement time at 71s, followed by the town hall what's-on page at 60s.

Site visit time is generally similar for searched and direct landings at 39s and 41s whereas social links are slightly below at 29s.