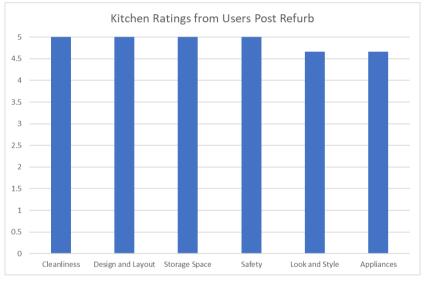

SK). Children within these groups have food prepared for them or use it to do their own food related sessions in. In addition other regular groups, such as Louise Carter School of Dance and the U3A, use it frequently for teas and coffees and our party bookings enjoy it to prepare party food for their guests. All have benefited from the newly created environment.



Scouts use the hob as part of a session

Cubs wash up as they clear away at the end of their session





MASK lay out breakfast for the children

#### **Questionnaire Results and User Feedback**

We asked users to rate the kitchen out of 5 on a number of factors before and after the project. The graphs below show the average ratings and post refurb increase that has occurred, thereby demonstrating that we have met our aims.





In addition, we have received some of the following feedback:

- It has everything in there for users.
- A great improvement!
- So much cleaner and brighter love the tiles!
- My students' parents have commented on how impressed they are.
- This has really helped with our Food Hygiene rating thank you.

#### **Benefits, Evaluation and Promotion - Revisit**

#### **Benefits**

As outlined in the grant application, we believe the following benefits have been achieved through the refurbishment:

- Creating a more practical, updated and user friendly kitchen.
- Increasing the energy efficiency with up to date lighting and appliances.
- Increasing the safety of all Users by reducing sharp edges on cupboard doors etc.
- Bringing the kitchen in line with the rest of the building and other simila