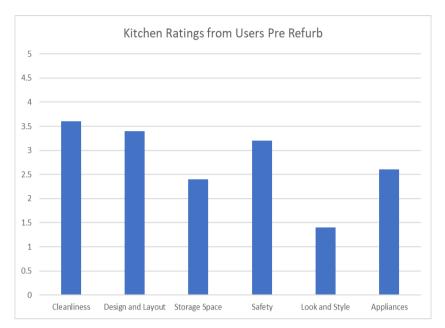

MASK). Children within these groups have food prepared for them or use it to do their own food related sessions in. In addition other regular groups, such as Louise Carter School of Dance and the U3A, use it frequently for teas and coffees and our party bookings enjoy it to prepare party food for their guests. All have benefited from the newly created environment.



Scouts use the hob as part of a session

Cubs wash up as they clear away at the end of their session





MASK lay out breakfast for the children

#### **Questionnaire Results and User Feedback**

We asked users to rate the kitchen out of 5 on a number of factors before and after the project. The graphs below show the average ratings and post refurb increase that has occurred, thereby demonstrating that we have met our aims.





In addition, we have received some of the following feedback:

- It has everything in there for users.
- A great improvement!
- So much cleaner and brighter love the tiles!
- My students' parents have commented on how impressed they are.
- This has really helped with our Food Hygiene rating thank you.

#### **Benefits, Evaluation and Promotion - Revisit**

#### **Benefits**

As outlined in the grant application, we believe the following benefits have been achieved through the refurbishment:

- Creating a more practical, updated and user friendly kitchen.
- Increasing the energy efficiency with up to date lighting and appliances.
- Increasing the safety of all Users by reducing sharp edges on cupboard doors etc.
- Bringing the kitchen in line with the rest of the building and other simi