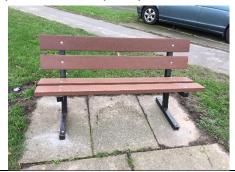

#### **Bench Refurbishment Scheme**

The Park benches are now nearly all complete from their refurbishment works, which has included sanding down, varnishing and painting. Some benches have required new slats, which have also been installed. If there are any benches that require attention that you may notice as you walk around Congleton, please let us know, as our next areas will be the Community Garden and open spaces.