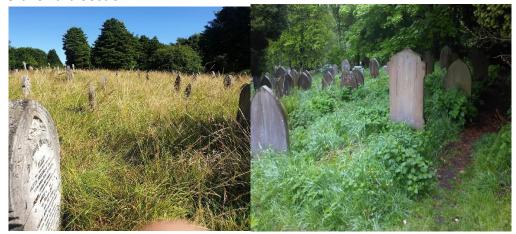

### St Peter's Church Closed Churchyard

The Chief Officer and Streetscape Development Manager have met with the Church Warden who has been tasked with ongoing maintenance of St Peter's Church grounds. From the meeting we have agreed a slightly different maintenance schedule which works for both parties involved. The Church will be seeking further guidance on a new contract agreement with the Diocese of Chester. We are also going to be undertaking an initial costing exercise for the grounds maintenance of the whole site, this will be in two stages, an initial clear, cut back and levelling of the Georgian Section, then the next stage would be the yearly on-going maintenance of the whole area.

Congleton in Bloom will be holding a volunteer session at St Peter's to help their volunteers on the many aspects of work which is required around the gravestones.

**Grave Yard Section** 

Victorian Section