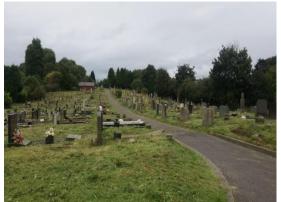

### St Peter's Church Closed Churchyard

The Chief Officer and Streetscape Development Manager have met with the Church Warden who has been tasked with ongoing maintenance of St Peter's Church grounds. From the meeting we have agreed a slightly different maintenance schedule which works for both parties involved. The Church will be seeking further guidance on a new contract agreement with the Diocese of Chester. We are also going to be undertaking an initial costing exercise for the grounds maintenance of the whole site, this will be in two stages, an initial clear, cut back and levelling of the Georgian Section, then the next stage would be the yearly on-going maintenance of the whole area.

Congleton in Bloom will be holding a volunteer session at St Peter's to help their volunteers on the many aspects of work which is required around the gravestones.

**Grave Yard Section** 

Victorian Section