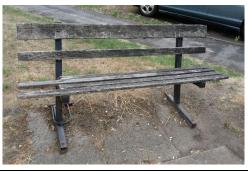

#### **Bench Refurbishment Scheme**

The Park benches are now nearly all complete from their refurbishment works, which has included sanding down, varnishing and painting. Some benches have required new slats, which have also been installed. If there are any benches that require attention that you may notice as you walk around Congleton, please let us know, as our next areas will be the Community Garden and open spaces.