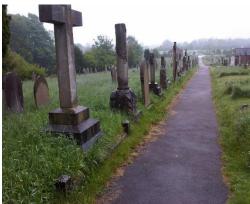

### St Peter's Church Closed Churchyard

The Chief Officer and Streetscape Development Manager have met with the Church Warden who has been tasked with ongoing maintenance of St Peter's Church grounds. From the meeting we have agreed a slightly different maintenance schedule which works for both parties involved. The Church will be seeking further guidance on a new contract agreement with the Diocese of Chester. We are also going to be undertaking an initial costing exercise for the grounds maintenance of the whole site, this will be in two stages, an initial clear, cut back and levelling of the Georgian Section, then the next stage would be the yearly on-going maintenance of the whole area.

Congleton in Bloom will be holding a volunteer session at St Peter's to help their volunteers on the many aspects of work which is required around the gravestones.

**Grave Yard Section** 

Victorian Section