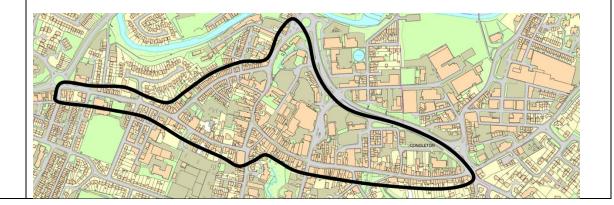

### 17. Congleton Regeneration Working Group (Enclosed)

- 1. To receive a verbal update.
- 2. To receive a report to delegate the responsibility for awarding the first-floor improvement grants to the Chief Officer, or in their absence the Deputy Chief Officer, and for them to consult with members of the Regeneration Working Group using the criteria and process outlined.