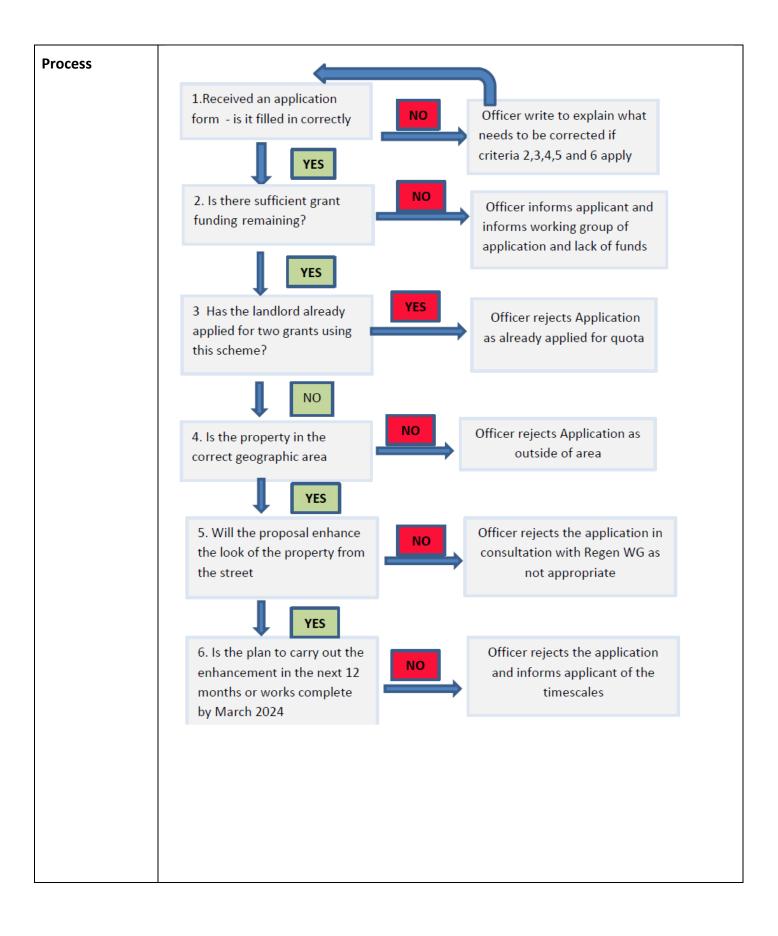

### 17. Congleton Regeneration Working Group (Enclosed)

- 1. To receive a verbal update.
- 2. To receive a report to delegate the responsibility for awarding the first-floor improvement grants to the Chief Officer, or in their absence the Deputy Chief Officer, and for them to consult with members of the Regeneration Working Group using the criteria and process outlined.