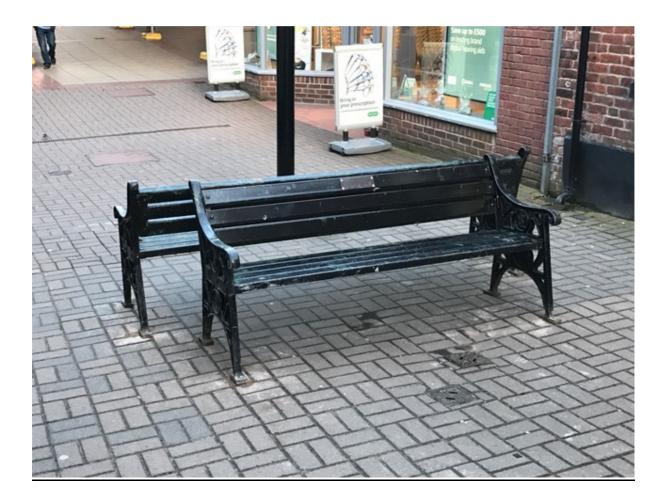

Photo number 3 shows the installation of the benches on Victoria Street.

All works are currently on programme.