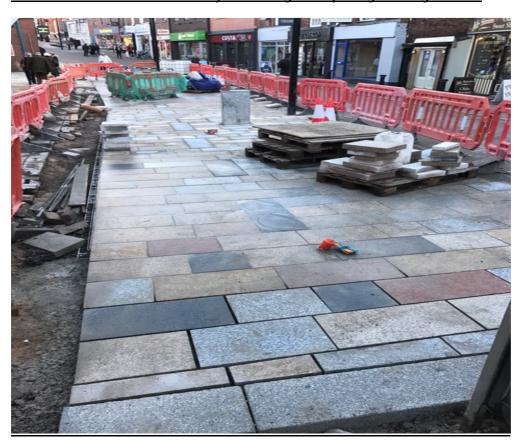

#### Photo number 1 shows the newly installed granite paving at Bridge Street.

<u>Photo number 2 shows the newly installed granite paving on the north footway of Bridge Street – adjacent to the 'Crema' deli.</u>