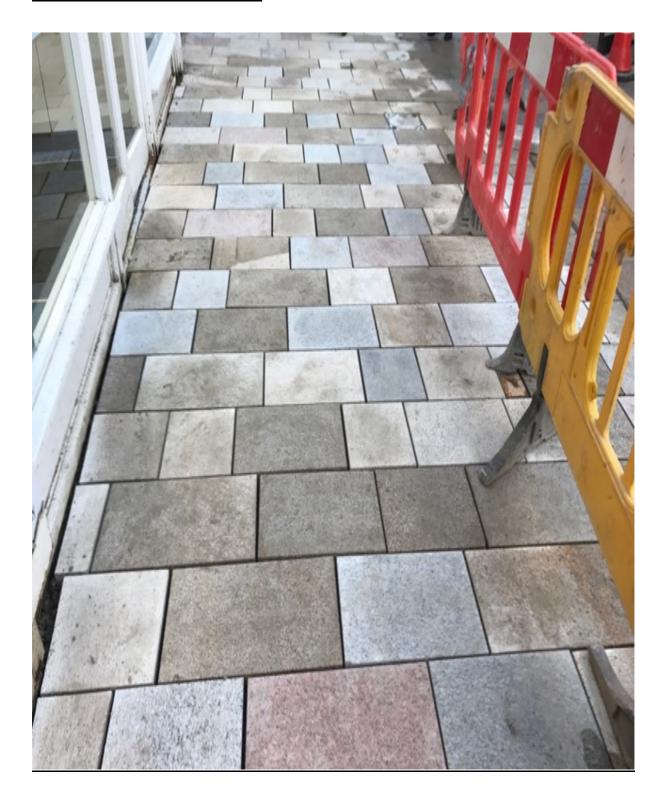

#### Photo number 1 shows the newly installed granite paving at Bridge Street.

<u>Photo number 2 shows the newly installed granite paving on the north footway of Bridge Street – adjacent to the 'Crema' deli.</u>