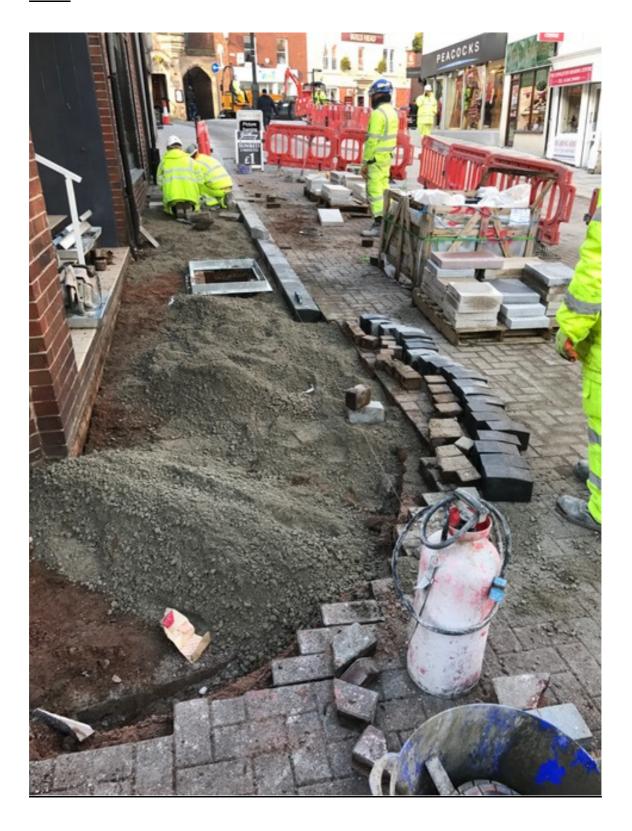

Photo number 3 shows the excavation of the south footway between Swan Bank and Little Street.

Photo number 4 shows the installation of the trees in the new planters at Swan Bank.

All works are currently on programme.