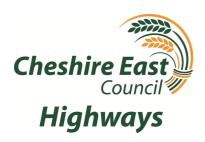

Installed the trees in the new planters.

Photo number 1 shows the installation of the new granite paving on the north footway between Swan Bank & Victoria Street (looking west towards Swan Bank).

Photo number 2 shows the installation of the new granite block paving on the north footway between Swan Bank and Victoria Street (looking east towards Victoria Street).