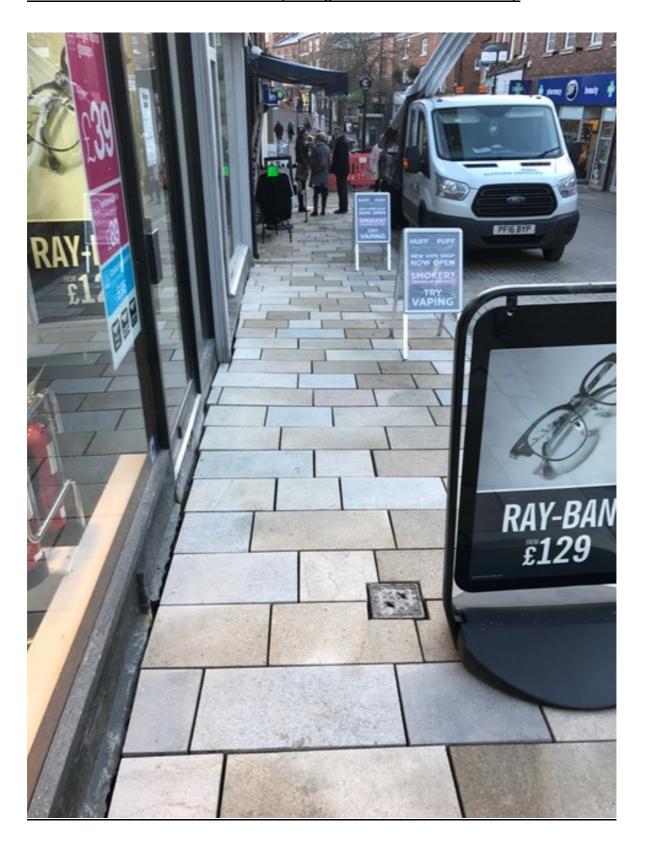

Photo number 3 shows the excavation of the south footway between Swan Bank and Little Street.

Photo number 4 shows the installation of the trees in the new planters at Swan Bank.

All works are currently on programme.