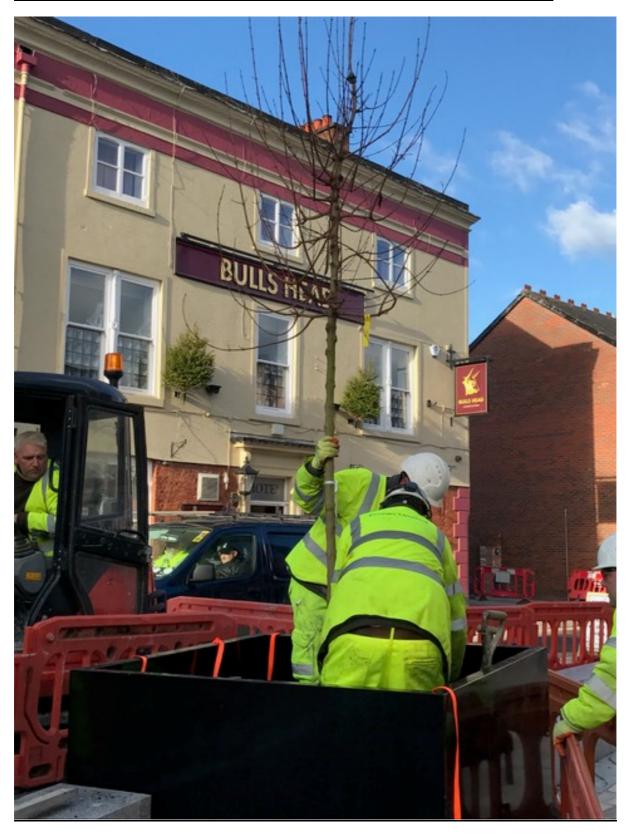

Installed the trees in the new planters.

Photo number 1 shows the installation of the new granite paving on the north footway between Swan Bank & Victoria Street (looking west towards Swan Bank).

Photo number 2 shows the installation of the new granite block paving on the north footway between Swan Bank and Victoria Street (looking east towards Victoria Street).

Photo number 3 shows the excavation of the south footway between Swan Bank and Little Street.

Photo number 4 shows the installation of the trees in the new planters at Swan Bank.

All works are currently on programme.