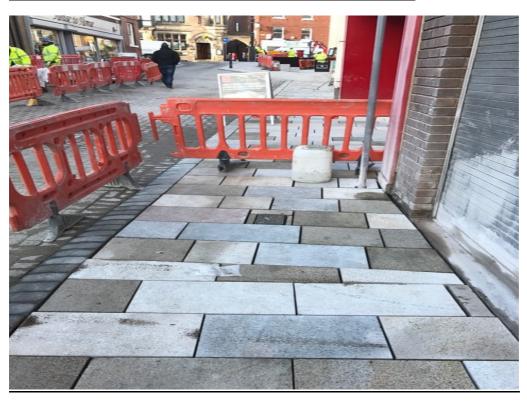

Installed the trees in the new planters.

Photo number 1 shows the installation of the new granite paving on the north footway between Swan Bank & Victoria Street (looking west towards Swan Bank).

Photo number 2 shows the installation of the new granite block paving on the north footway between Swan Bank and Victoria Street (looking east towards Victoria Street).