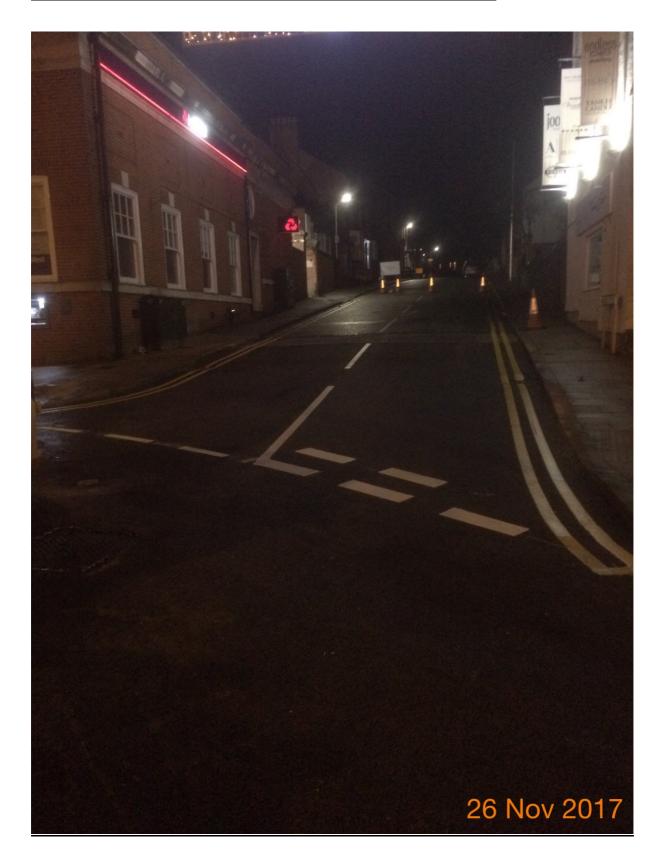

Photo number 4 shows the new carriageway resurfacing at Moody Street.

All works are currently on programme.