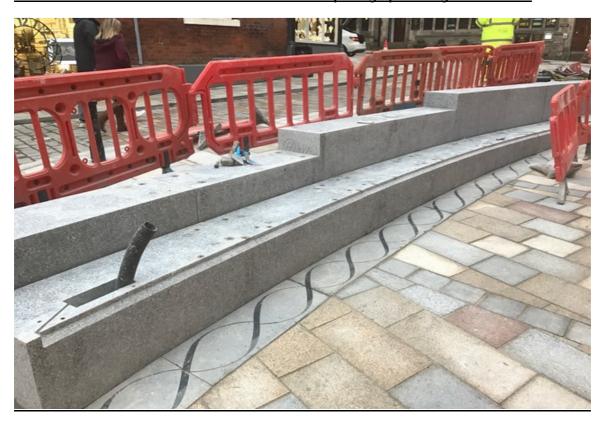

#### Photo Number 1 shows the installation of the new paving up to the granite bench.

Photo Number 2 shows the newly installed planters at the granite bench.

Photo number 3 shows the laying of the new granite paving adjacent to the new granite bench.