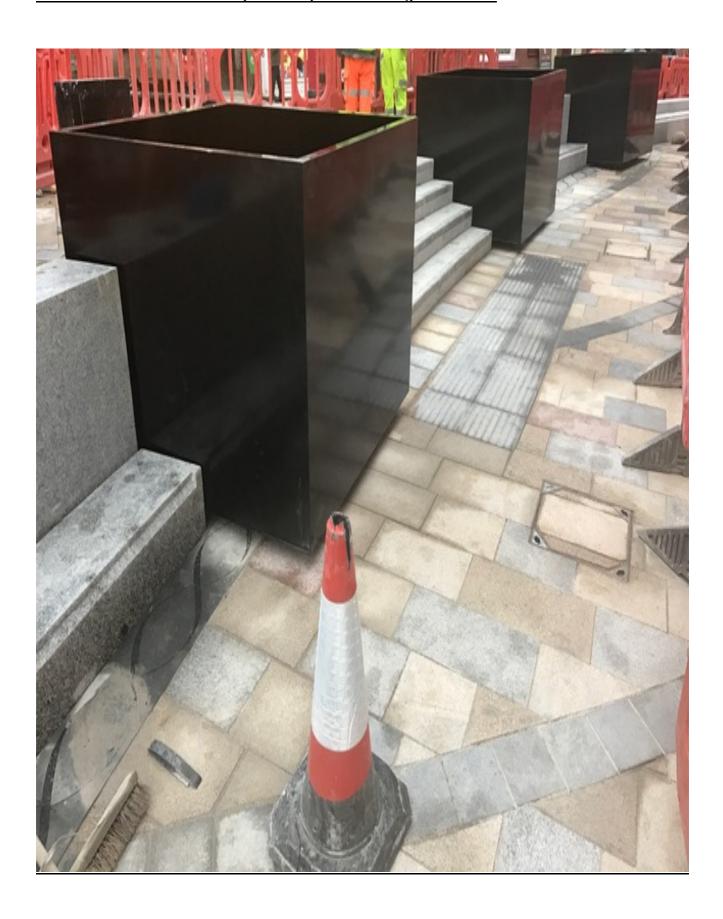

#### Photo Number 1 shows the installation of the new paving up to the granite bench.

Photo Number 2 shows the newly installed planters at the granite bench.

Photo number 3 shows the laying of the new granite paving adjacent to the new granite bench.