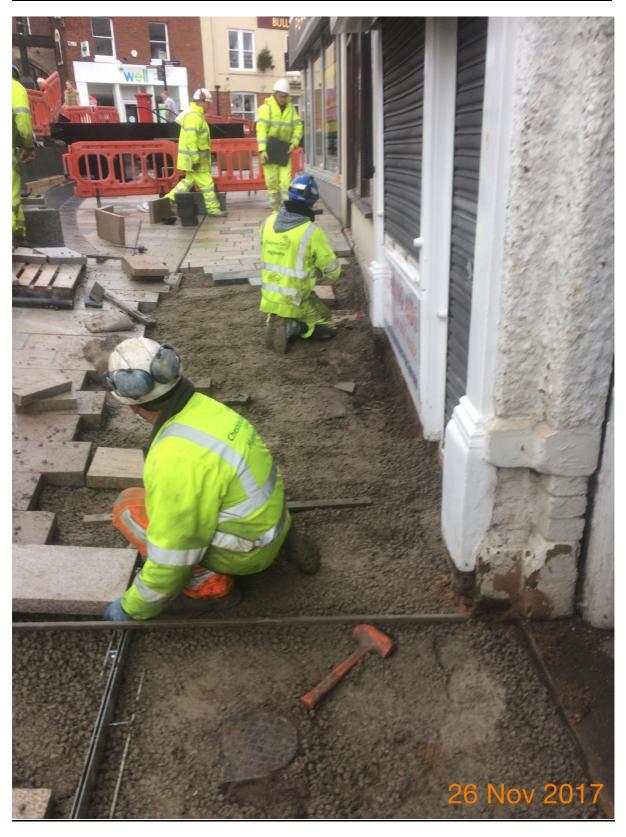

#### Photo Number 1 shows the installation of the new paving up to the granite bench.

Photo Number 2 shows the newly installed planters at the granite bench.

Photo number 3 shows the laying of the new granite paving adjacent to the new granite bench.