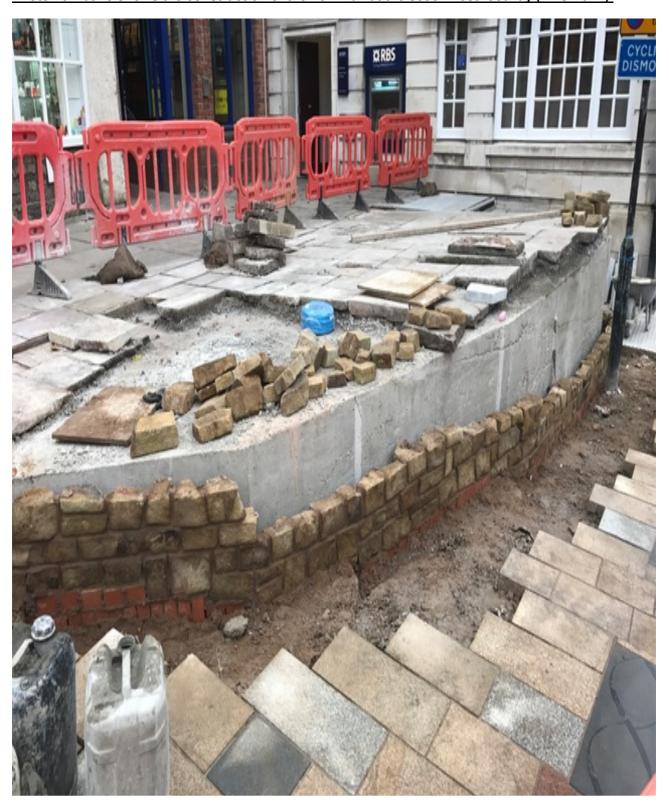

Photo number 3 shows the construction of the new wall at the south west footway (RBS Bank).

Photo number 4 shows the new granite kerbline at the north west footway (B&M) as well as the ongoing excavation works.