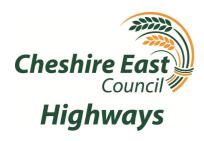

# Photo Number 1 shows the new granite kerbline and paving at the north east footway (Barclays Bank).

Photo Number 2 shows the new kerbline and granite paving at the north east footway (Barclays Bank).