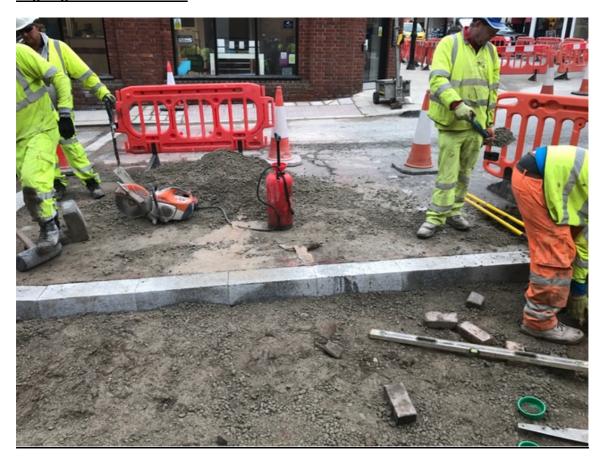

# Photo Number 1 shows the new granite kerbline and paving at the north east footway (Barclays Bank).

Photo Number 2 shows the new kerbline and granite paving at the north east footway (Barclays Bank).