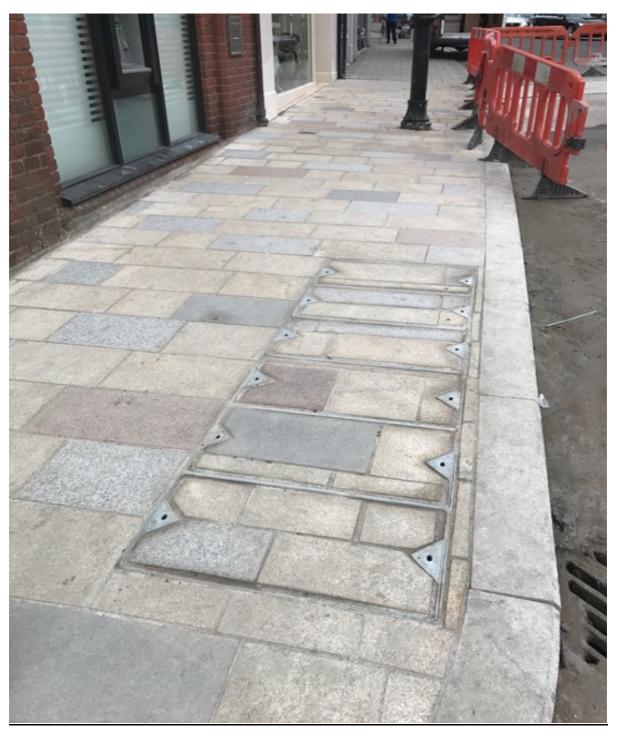

Photo number 3 shows the construction of the new wall at the south west footway (RBS Bank).

Photo number 4 shows the new granite kerbline at the north west footway (B&M) as well as the ongoing excavation works.