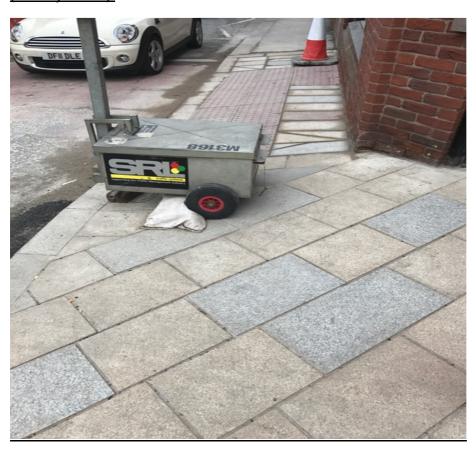

# Photo Number 1 shows the new granite kerbline and paving at the north east footway (Barclays Bank).

Photo Number 2 shows the new kerbline and granite paving at the north east footway (Barclays Bank).