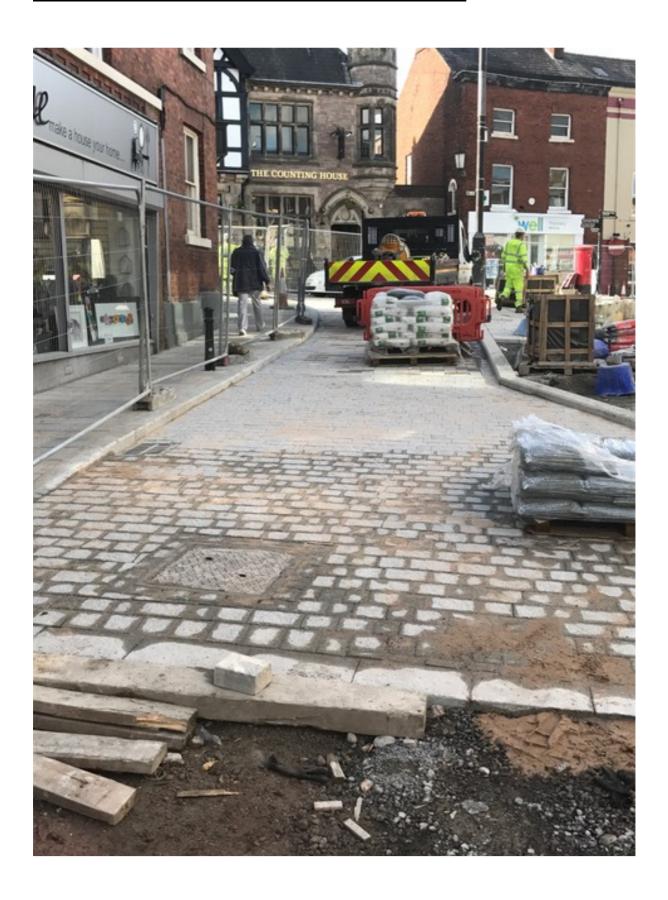

#### **Progress report**

Completed the laying of the granite blocks on the Duke Street carriageway.

Re-siting of existing construction barriers to open up Duke Street and adjacent footways.

Completed the laying of the granite blocks adjacent to the new granite bench.

#### Photo Number 1 shows new granite paving adjacent to the proposed granite bench.

Photo Number 2 shows the new granite paving at the north east footway adjacent to Duke Street.

Photo number 3 shows the newly laid section of the north east footway paving at Duke Street up to the proposed granite bench.