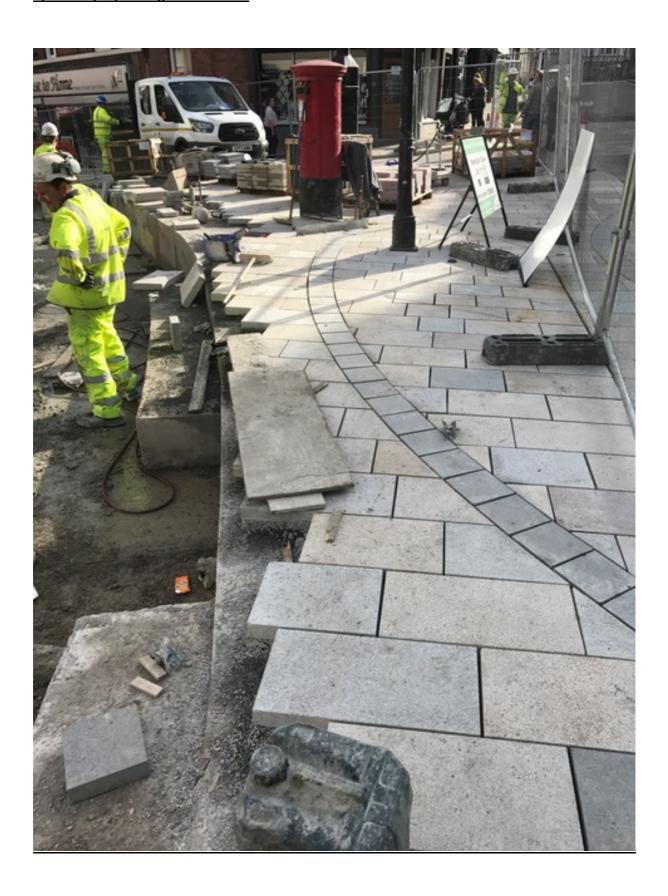

#### Photo Number 1 shows new granite paving adjacent to the proposed granite bench.

Photo Number 2 shows the new granite paving at the north east footway adjacent to Duke Street.

Photo number 3 shows the newly laid section of the north east footway paving at Duke Street up to the proposed granite bench.