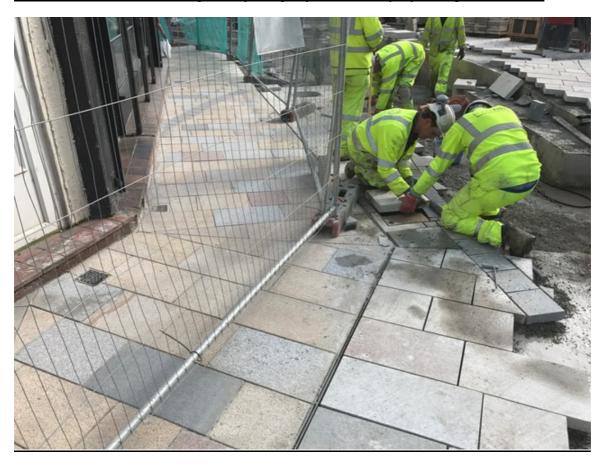

#### Photo Number 1 shows new granite paving adjacent to the proposed granite bench.

Photo Number 2 shows the new granite paving at the north east footway adjacent to Duke Street.

Photo number 3 shows the newly laid section of the north east footway paving at Duke Street up to the proposed granite bench.