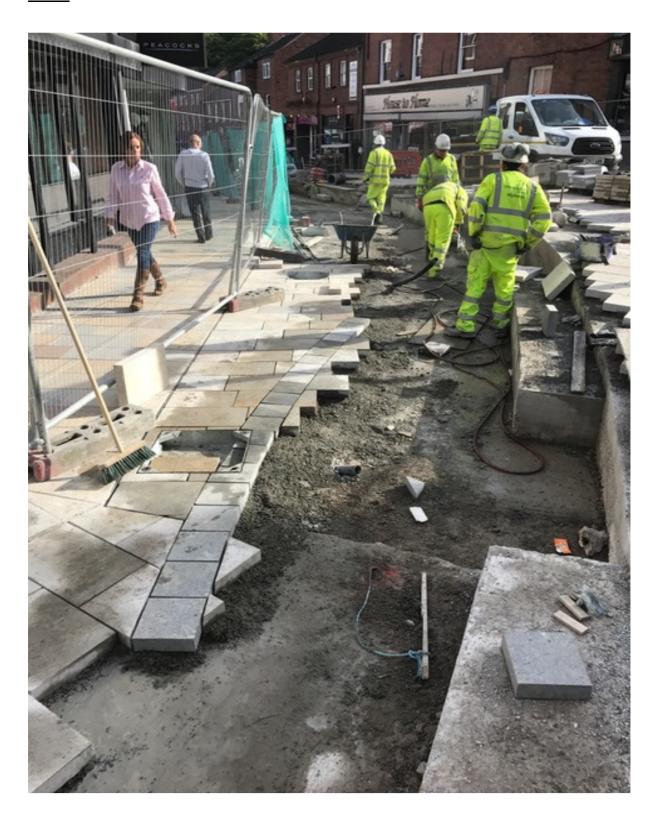

#### Photo Number 1 shows new granite paving adjacent to the proposed granite bench.

Photo Number 2 shows the new granite paving at the north east footway adjacent to Duke Street.

Photo number 3 shows the newly laid section of the north east footway paving at Duke Street up to the proposed granite bench.